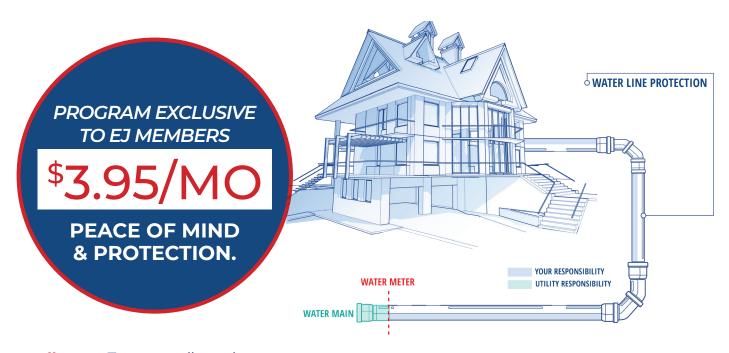

# WATER SERVICE LINE

# PROTECTION PROGRAM

EJ Water Cooperative is excited to be offering a new member-exclusive service that provides members with water loss coverage. Through our Water Service Line Protection Program, members have access to water line repair or replacement coverage due to normal wear and tear of a leaking, low pressure or permanently blocked exterior water line from the meter to the home, which is currently the members sole responsibility.

**Enrollment:** To ensure all members have access to the protection this program offers, we have automatically enrolled members.

Opt-out: Members can opt-out at any time by going to the url below: www.ejwatercoop.com/wslpp

# WHAT IS COVERED?

Cost of Water Loss due to a leak

Leak Coverage

Repair or replacement

Leaks Up To an Outside Hydrant

Leak at the Foundation